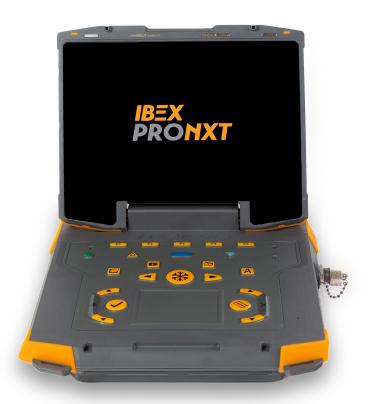

# IT'S HERE...THE ALL-NEW PRONXT

For 40 years, we've manufactured animal-specific ultrasound right here in the US. Now we've done it again..the next generation of portable ultrasound is here!

The **PRONXT** sets a new standard with image quality never seen before in a large animal—bovine and equine—repro ultrasound.

- 25% larger, high-resolution sunlight readable display
- Simplified, sealed keyboard for ease of use and cleaning
- New **HYBRID eCLi6** broadband probe —hardwired, combines linear and curved linear into one probe
- Faster frame rate—up to 60fps
- Built-in wireless streaming to your phone or tablet
- Auto stand-by mode—allows 20% savings when not scanning, 4 hours continuous scanning on 1 battery
- Completely redesigned image software with the latest technology—tissue harmonics, synthetic imaging, speckle reduction—significant image quality improvement
- Compatible with InSite NXT goggles [optional]
- Legendary IBEX ruggedness—designed and tested for the harshest field environment; designed, manufactured and supported in Colorado