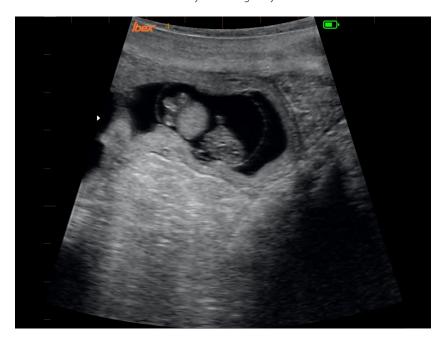

# IT'S HERE...THE ALL-NEW PRONXT

For 40 years, we've manufactured animal-specific ultrasound right here in the US. Now we've done it again..the next generation of portable ultrasound is here!

The **PRONXT** sets a new standard with image quality never seen before in a large animal—bovine and equine—repro ultrasound.

- 25% larger, high-resolution sunlight readable display
- Simplified, sealed keyboard for ease of use and cleaning
- New **HYBRID eCLi6** broadband probe —hardwired, combines linear and curved linear into one probe
- Faster frame rate—up to 60fps
- Built-in wireless streaming to your phone or tablet
- Auto stand-by mode—allows 20% savings when not scanning, 4 hours continuous scanning on 1 battery
- Completely redesigned image software with the latest technology—tissue harmonics, synthetic imaging, speckle reduction—significant image quality improvement
- Compatible with InSite NXT goggles [optional]
- Legendary IBEX ruggedness—designed and tested for the harshest field environment; designed, manufactured and supported in Colorado