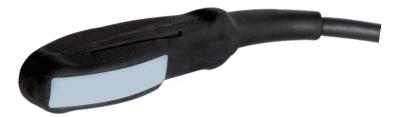

#### eCLi6 HYBRID TRANSDUCER

The new, patent-pending **eCLi6** transducer is hardwired to our latest **IBEX PRONXT** ultrasound machine and is a hybrid probe. The **eCLi6** transducer is unlike anything you've seen before!

This unique rectal probe offers the resolution of a flat linear with the deeper penetration and wider field-of-view of a convex model. The short array and tight pitch optimize image quality, while the very slight curvature makes ideal contact with the mucosal surface in a minimal-height form factor.

Based on the overwhelmingly positive response since we started testing it last fall, this transducer is a game-changer for bovine reproduction. Outperforms any standard rectal probe for image clarity, arm-in or arm-free.