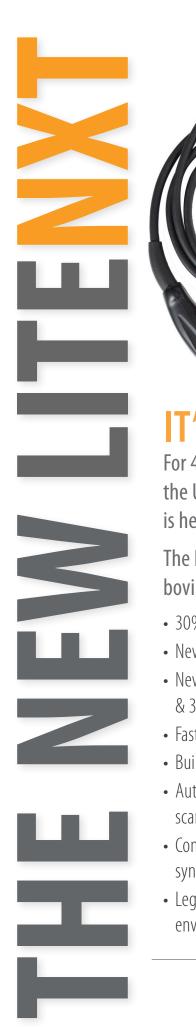

# IT'S HERE...THE NEW IBEX LITENXT

For 40 years, we've manufactured animal-specific ultrasound right here in the US. Now we've done it again..the next generation of bovine ultrasound is here!

The **LITENXT** sets a new standard with image quality never seen before in a bovine ultrasound.

- 30% smaller than the traditional LITE ultrasound
- New **HYBRID** eCLi6 broadband probe —combines a linear and curved linear into one.
- New **InSite NXT** headset with latest in display technology—OLEDs with 2x the resolution & 3x the brightness...70% larger image size
- Faster frame rate— up to 60fps
- Built-in wireless streaming to your phone or tablet
- Auto stand-by mode—allows 20% savings when not scanning, 5 hours continuous scanning on 1 battery
- Completely redesigned image software with the latest technology [tissue harmonics, synthetic imaging]; simplified bovine-specific exam presets
- Legendary IBEX ruggedness—designed and tested for the harshest bovine environment, manufactured, supported in Colorado