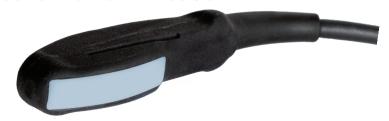

### eCLi6 HYBRID TRANSDUCER

The new, patent-pending **eCLi6** transducer is hardwired to our latest **IBEX LITENXT** ultrasound machine and is a hybrid probe. The **eCLi6** transducer is unlike anything you've seen before!

This unique rectal probe offers the resolution of a flat linear with the deeper penetration and wider field-of-view of a convex model. The short array and tight pitch optimize image quality, while the very slight curvature makes ideal contact with the mucosal surface in a minimal-height form factor.

Based on the overwhelmingly positive response since we started testing it last fall, this transducer is a game-changer for bovine reproduction. Outperforms any standard rectal probe for image clarity, arm-in or arm-free.