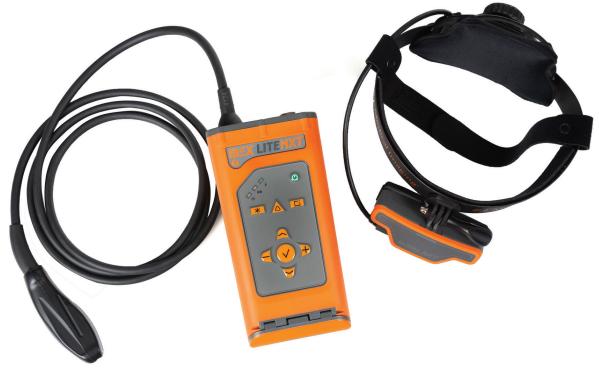

### eCLi6 HYBRID TRANSDUCER

The new, patent-pending **eCLi6** transducer is hardwired to our latest **IBEX LITENXT** ultrasound machine and is a hybrid probe. The **eCLi6** transducer is unlike anything you've seen before!

This unique rectal probe offers the resolution of a flat linear with the deeper penetration and wider field-of-view of a convex model. The short array and tight pitch optimize image quality, while the very slight curvature makes ideal contact with the mucosal surface in a minimal-height form factor.

Based on the overwhelmingly positive response since we started testing it last fall, this transducer is a game-changer for bovine reproduction. Outperforms any standard rectal probe for image clarity, arm-in or arm-free.