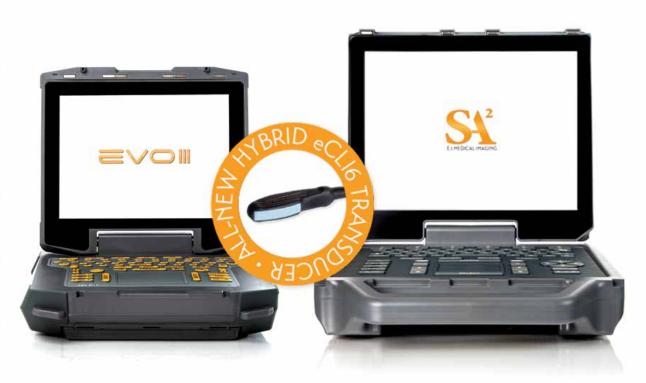

# **NEW PLAYERS IN EQUINE ULTRASOUND...**

Since 1984, we've manufactured animal-specific ultrasound right here in the USA. With the next generation of our flagship systems, the **EVO III** and **SA2**, we offer portable equine imaging at an affordable price.

With beautiful, clear image quality and improved battery performance, both the **EVO III** and **SA2** provide equine ultrasound in portable, durable machines.

- New broadband probes for all species, including the all-new hybrid **eCLi6** transducer... great for equine or mixed practices
- Customized, veterinary-specific exam presets
- Gestation tables, customizable annotations, split screen
- Post-exam image editing, unlimited record length
- USB export
- Image streaming via Android, iOS apps
- Ruggedized and splash resistant—sealed keyboard and probe connections allow easy cleaning
- Field-interchangeable batteries
- Designed, engineered, manufactured and serviced in Colorado