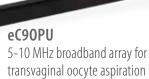

## **BROADBAND TRANSDUCERS**

eCL3 2-5 MHz macro convex

eCLi4

eC9 5-10 MHz micro convex

3-7 MHz curved rectal

eCLi6 3-9.5 MHz hybrid curved linear **NEW** 

eL7 5-9 MHz linear rectal

4–9 MHz micro convex