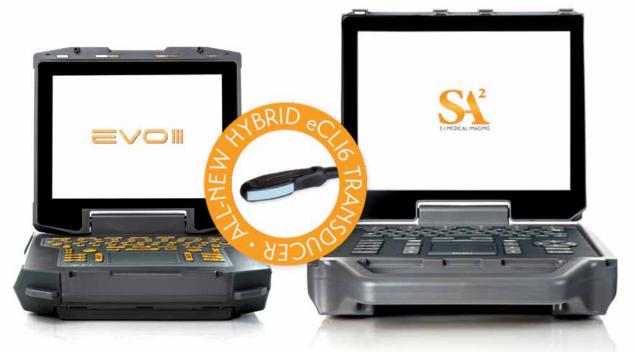

# **NEW PLAYERS IN EQUINE ULTRASOUND...**

Since 1984, we've manufactured animal-specific ultrasound right here in the USA. With the next generation of our flagship systems, the **EVO III** and **SA2**, we offer portable equine imaging at an affordable price.

With beautiful, clear image quality and improved battery performance, both the **EVO III** and **SA2** provide equine ultrasound in portable, durable machines.

- New broadband probes for all species, including the all-new hybrid **eCLi6** transducer... great for equine or mixed practices
- Customized, veterinary-specific exam presets
- Gestation tables, customizable annotations, split screen
- Post-exam image editing, unlimited record length
- USB export
- Image streaming via Android, iOS apps
- Ruggedized and splash resistant—sealed keyboard and probe connections allow easy cleaning
- Field-interchangeable batteries
- Designed, engineered, manufactured and serviced in Colorado