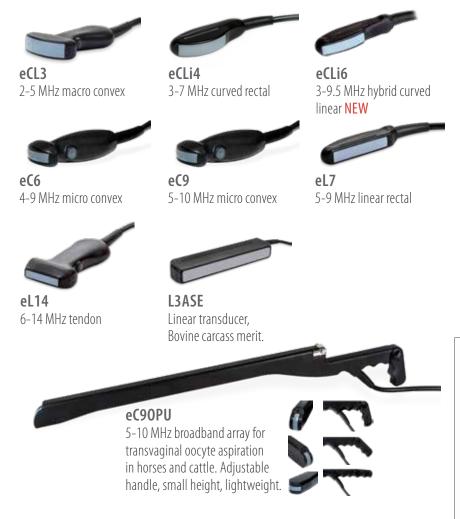

## **BROADBAND TRANSDUCERS**

### ...AND OUR NEW TRANSDUCERS

As part of our commitment to innovation, we have re-designed our probes for improved penetration and resolution. Broadband, variable frequency, our transducers are designed specifically for rugged environments. But if the worst happens, they can be repaired right here in our Colorado facility.